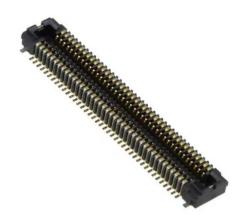

## **Signal Connector Mating Connector**

Part Information: 80-pin 0.4mm spaced connector

Manufacturer Part Number: Panasonic: AXT380224

Quantity:

**Spacers** 

Part Information 2.54mm plastic spacer

Quantity 4