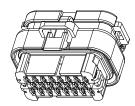

# **Mating Connector**

Part Information: 23-pin, AMPSEAL connector

Manufacturer Part Numbers: TE Connectivity: Housing P/N 770680-1; Socket Contacts

P/N 770854-3 (loose); Seal Plugs P/N 770678-1

Quantity: 1 housing, 23 loose pins, 5 seal plugs