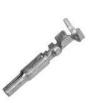

# **Mating Connector**

Part Information: 23-pin, AMPSEAL connector

Manufacturer Part Numbers: TE Connectivity: Housing P/N 770680-1; Socket Contacts

P/N 770854-3 (loose); Seal Plugs P/N 770678-1

Quantity: 1 housing, 23 loose pins, 5 seal plugs