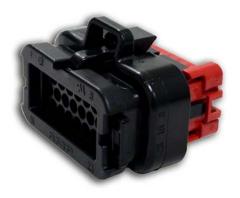

# **Mating Connector**

Part Information: 23-pin, AMPSEAL connector

Manufacturer Part Numbers: TE Connectivity: Housing P/N 770680-1; Socket Contacts

P/N 770854-3 (loose); Seal Plugs P/N 770678-1

Quantity: 1 housing, 23 loose pins, 5 seal plugs